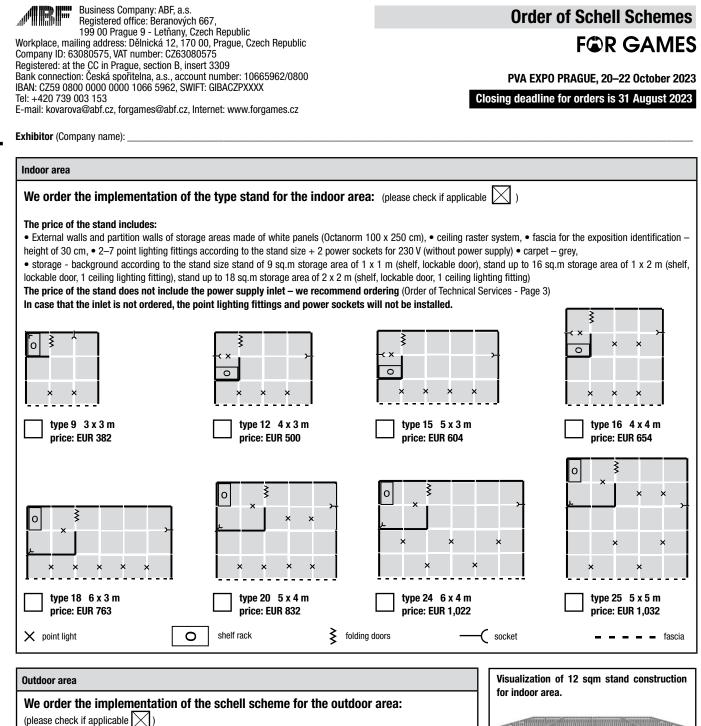

tors who ensure the erection of the stand on their own or through an advertising or realisation firm will send to ABF, not later than 30 days before the Trade Fair commencement, the binding design of the stand for approval (in the front view and ground plan) where all possible dominant heights and eye-catchers, including the stand or dimensioning of the inlets of power supply, water and sewerage. In the case that the Exhibitors fail to send appropriate backgrounds within the requested deadlines to ABF, a.s. they will expose themselves to the danger of possible for the activity in the erolation of power supply, water, sewerage or other services.
  The Exhibitors are fully responsible for the activity in the exhibition premises of the advertising or realisation firm authorised by them.







|  | The | price | of the | stand | includes: |
|--|-----|-------|--------|-------|-----------|
|--|-----|-------|--------|-------|-----------|

raised floor 12 cm + carpet – grey, • external walls (or glass wall) and doors, • roof including the ceiling structure,
ceiling raster system including the ceiling fillings, • ceiling lights and 1 socket (without any power supply inlet)

We recommend ordering power input of electrical energy (Order of Technical Services - Page 3)

Attention - overall dimensions of the stand including the roof must not be larger than the ordered area.

| <b>3 x 3 m</b> (dimensions of the roof 4 x 4 m)<br><b>price: EUR 1,000</b> | 4 x 4 m (dimensions of the roof 5 x 5 m)<br>price: EUR 1,818 |
|-----------------------------------------------------------------------